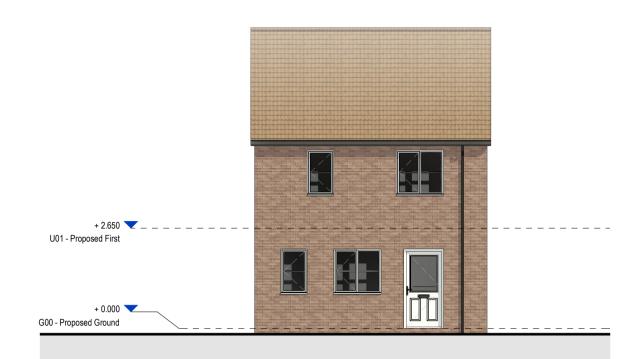

Proposed 3B5P - Front Elevation 1:100

Proposed 3B5P - Right Side Elevation 1:100

Proposed 3B5P - Rear Elevation 1:100

Proposed 3B5P - Left Side Elevation 1:100

Proposed 3B5P - Ground Floor Plan 1:50

BATHROOM BEDROOM 2 STORE LANDING 12.1 m² BEDROOM 1 BEDROOM 3