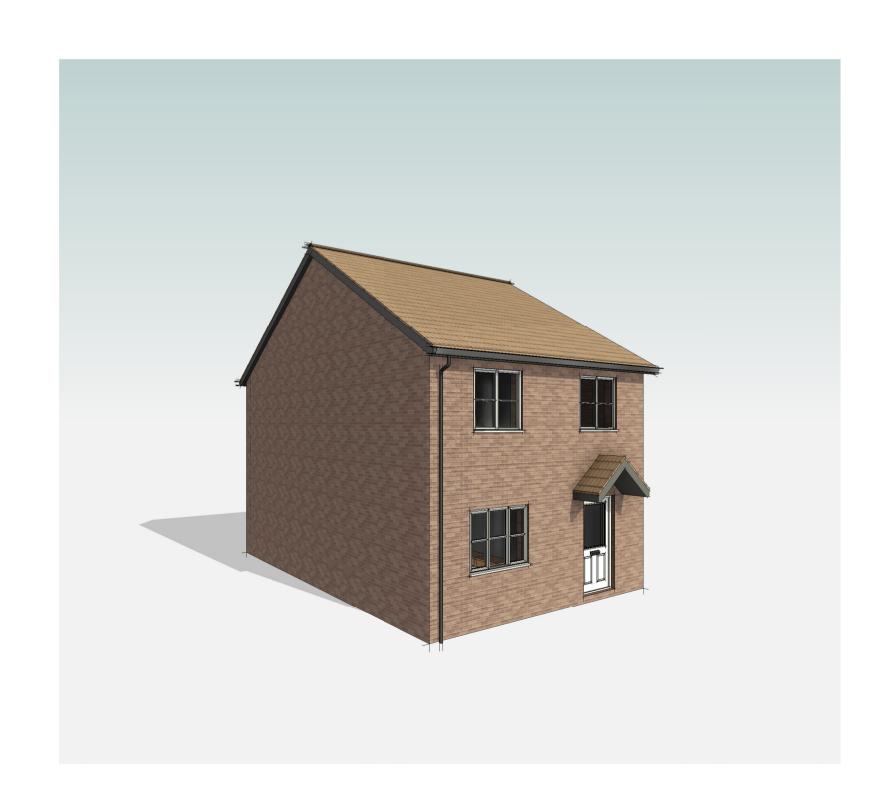

Proposed 3B5P - First Floor Plan 1:50

Proposed 3B5P - Perspective Image

lawray architects penseiri

P01 Initial input and issue | CH | K'OH | K'OH

PURPOSE OF ISSUE - SUITABLE FOR ... BS1192 STATUS

REV DESCRIPTION | DRAWN BY | CHECKED BY | APPROVED BY DATE RIBA PLAN OF WORK 2013 WORKSTAGE LEVEL OF MODEL DEFINITION (LoD)