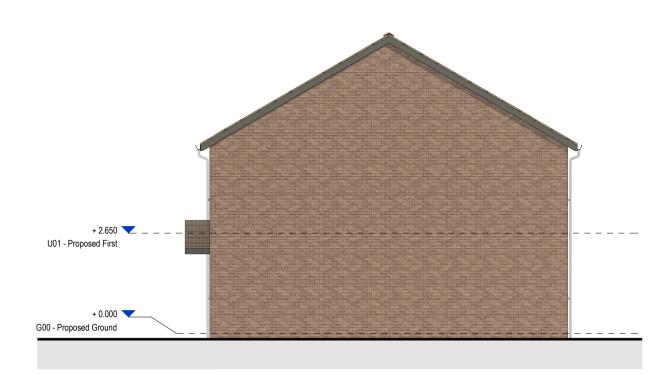

Proposed 3B5P - Front Elevation 1:100

Proposed 3B5P - Right Side Elevation 1:100

Proposed 3B5P - Rear Elevation 1:100

Proposed 3B5P - Left Side Elevation 1:100

Proposed 3B5P - Ground Floor Plan 1:50

BATHROOM BEDROOM 2 STORE LANDING 12.1 m² BEDROOM 1 BEDROOM 3