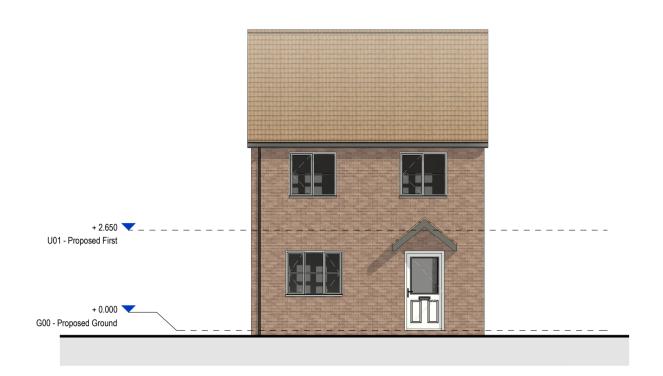

Proposed 3B5P - Front Elevation 1:100

Proposed 3B5P - Right Side Elevation 1:100

Proposed 3B5P - Rear Elevation 1:100

Proposed 3B5P - Left Side Elevation 1:100

Proposed 3B5P - Ground Floor Plan 1:50

BATHROOM BEDROOM 2 STORE LANDING 12.1 m² BEDROOM 1 BEDROOM 3