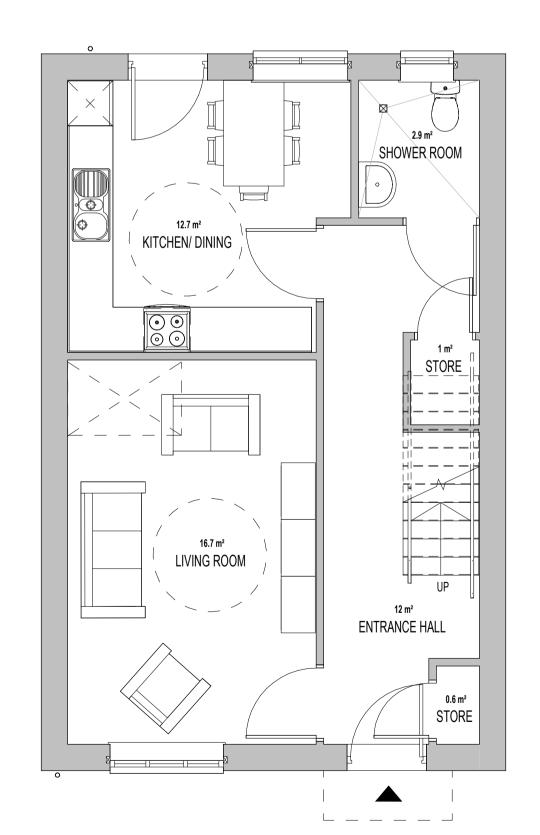

Proposed 3B5P - Front Elevation 1:100

Proposed 3B5P - Right Side Elevation 1:100

Proposed 3B5P - Rear Elevation 1:100

Proposed 3B5P - Left Side Elevation 1:100

Proposed 3B5P - Ground Floor Plan 1:50

BATHROOM BEDROOM 2 STORE LANDING 12.1 m² BEDROOM 1 BEDROOM 3