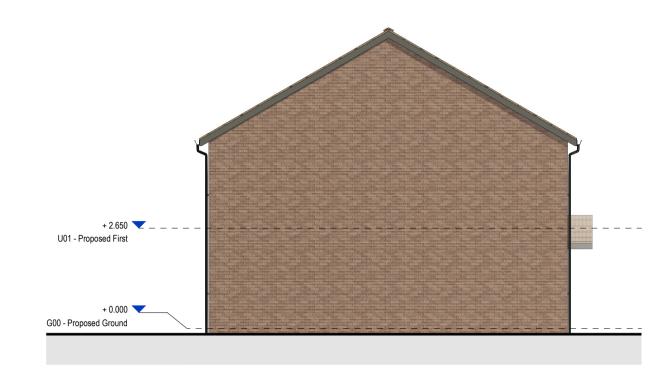

Proposed 3B5P - Front Elevation 1:100

Proposed 3B5P - Right Side Elevation 1:100

Proposed 3B5P - Rear Elevation 1:100

Proposed 3B5P - Left Side Elevation 1:100

Proposed 3B5P - Ground Floor Plan 1:50

BATHROOM BEDROOM 2 STORE LANDING 12.1 m² BEDROOM 1 BEDROOM 3