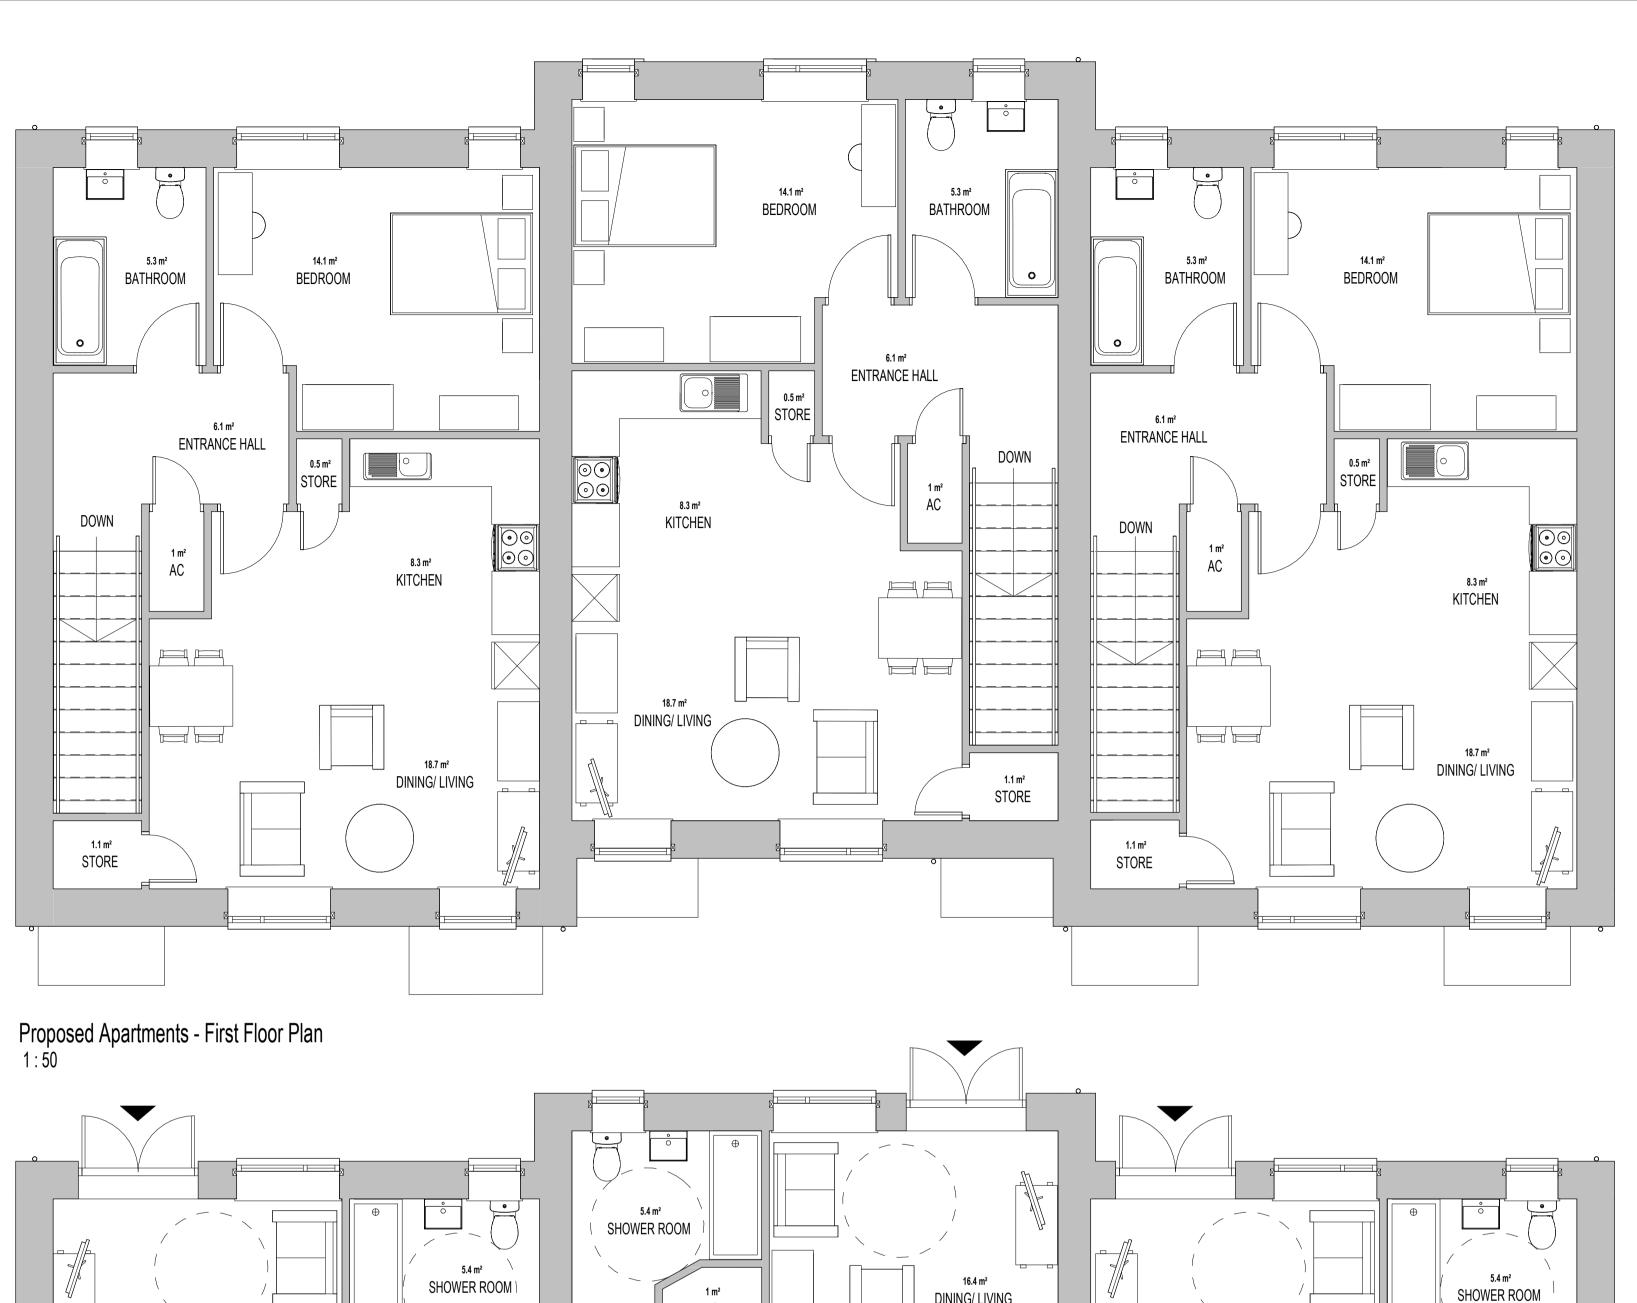

Proposed Apartments - Ground Floor Plan
1:50

O 1 2 3 4 5

GRAPHIC SCALE: 1:50

File Name: X:\02\_Projects\19446\_CristionyddLanePenycae\_W&West\04\_Deliverables\04\_RevitCentral\House Types\210827\APARTMENTS.rvt