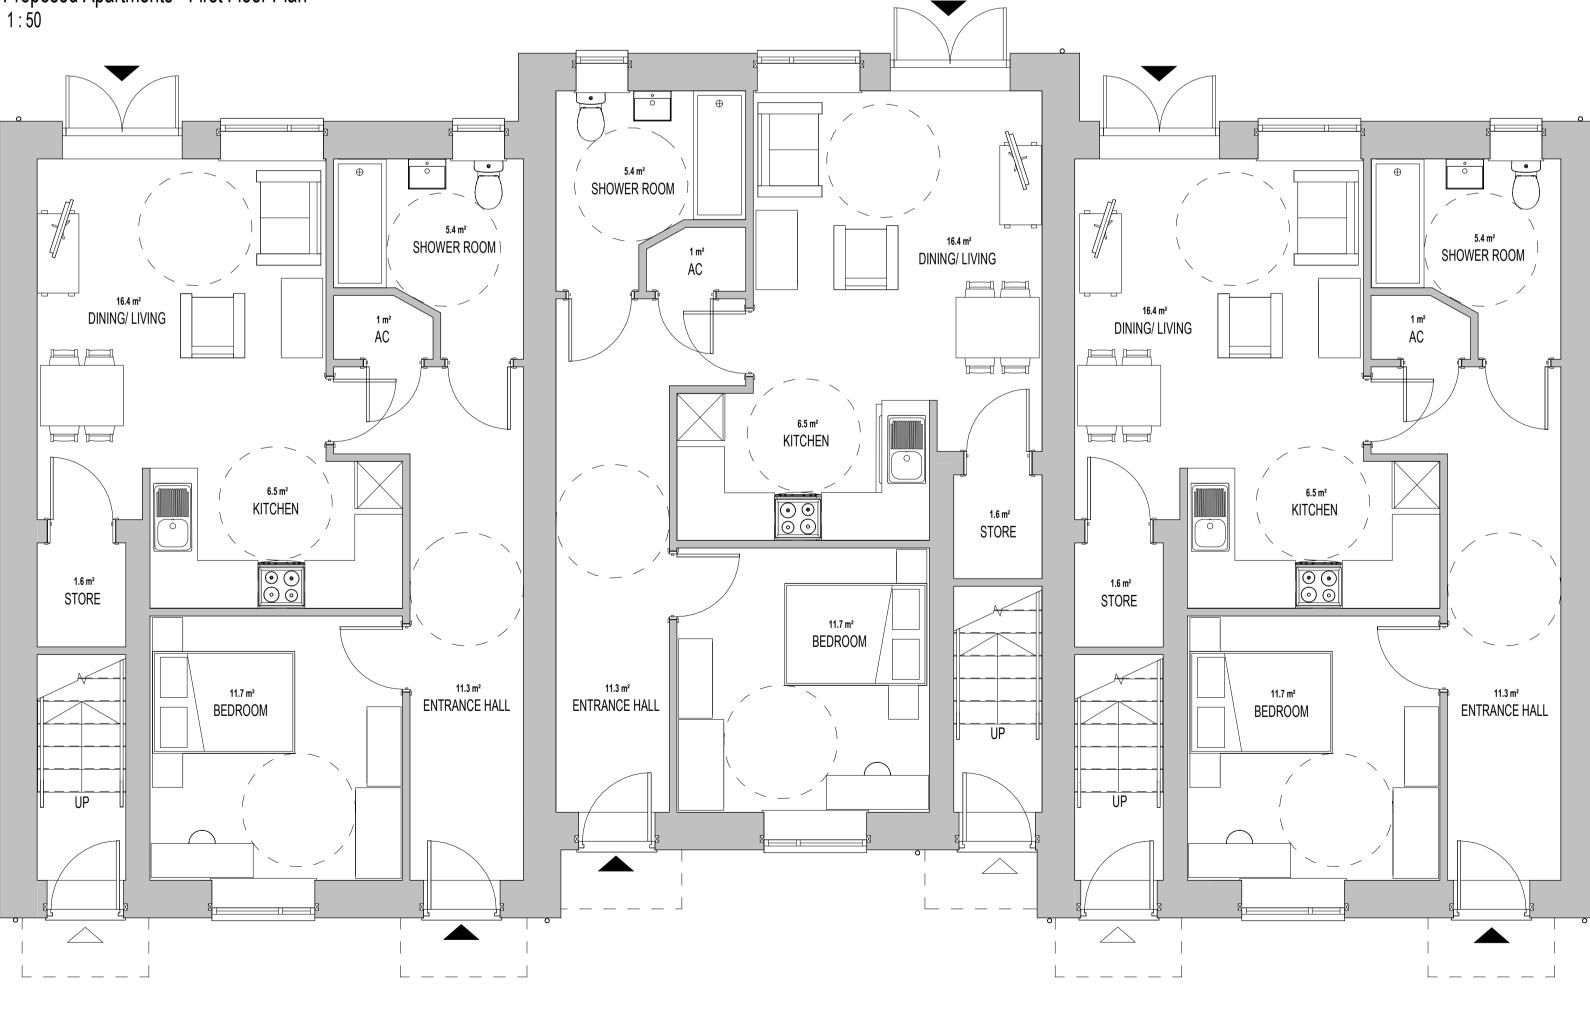

Proposed Apartments - Ground Floor Plan
1:50

O 1 2 3 4 5

GRAPHIC SCALE: 1:50

File Name: X:\02\_Projects\19446\_CristionyddLanePenycae\_W&West\04\_Deliverables\04\_RevitCentral\House Types\210827\APARTMENTS.rvt