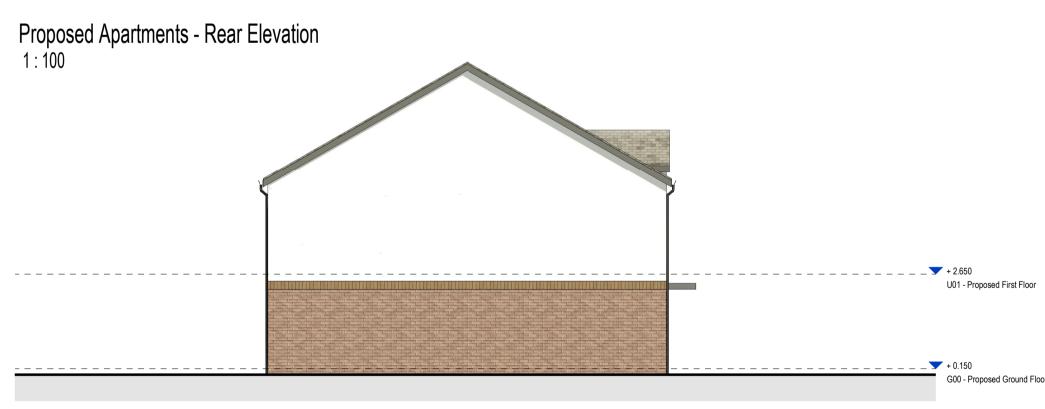

Proposed Apartments - Right Side Elevation

Proposed Apartments - Left Side Elevation 1:100

DRAWING TITLE PROPOSED APARTMENTS

WALES & WEST HOUSING

LONDON WREXHAM

www.lawray.co.uk

P01 Initial input and issue | CH | KO'H | KO'H