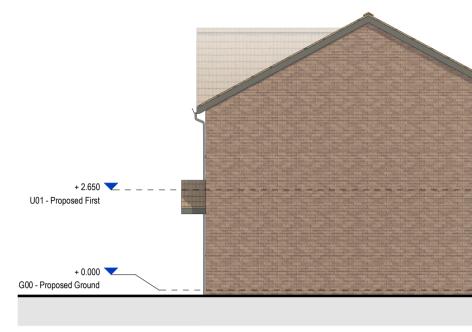

Proposed 4B7P - Right Side Elevation

Proposed 4B7P - Front Elevation

Proposed 4B7P - First Floor Plan 1:50

Proposed 4B7P - Left Side Elevation

Proposed 4B7P - Perspective Image

Construction (Design and Management) Regulations