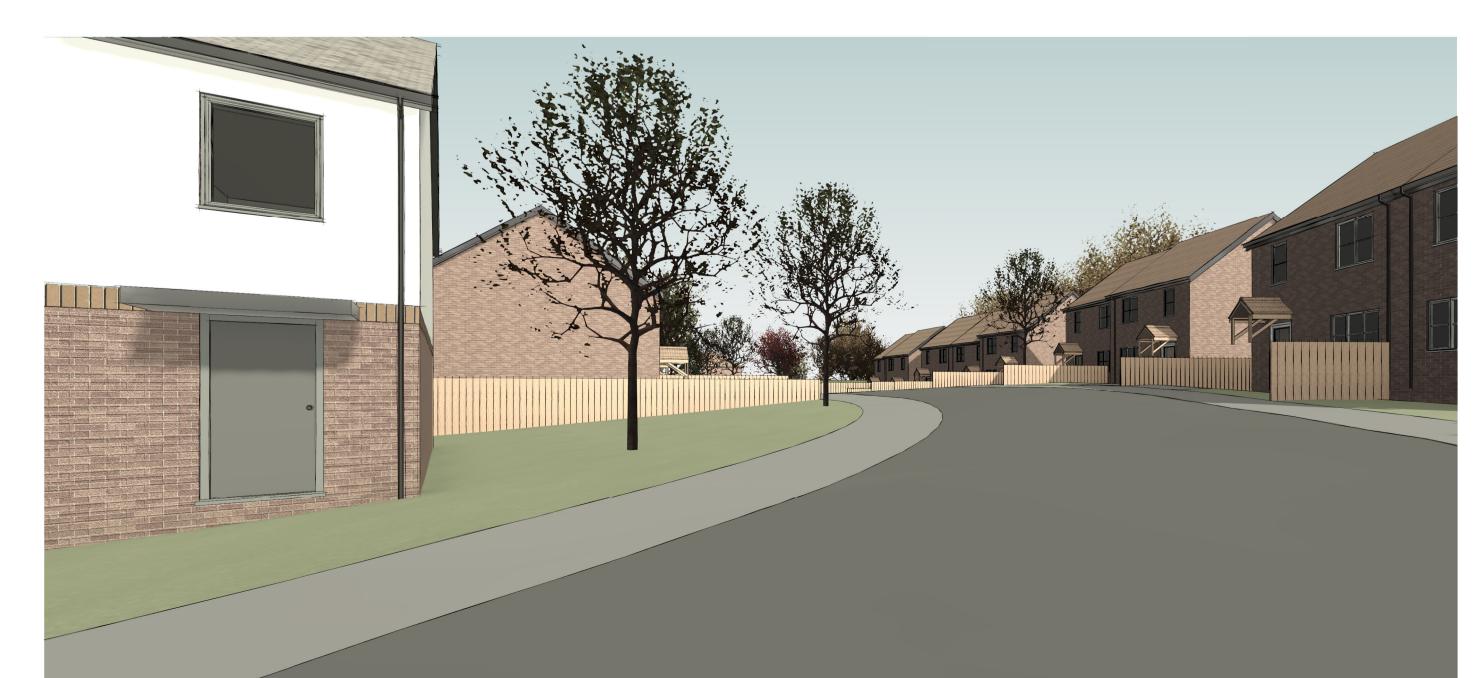

1. STEET VIEW FROM GROESFAN

2. STEET VIEW FROM GROESFAN JUNCTION

3. SOUTH SIDE STEET VIEW

PROPOSED SITE PLAN 1:500

LOCATION KEY PLAN 1:1000

Design risk assessments are carried out throughout the design stage of this project in accordance with company procedures and manuals. Where reasonably possible all areas of risk applicable to design and end use of the construction have been identified and then eliminated, mitigated or recorded as a residual risk. Note that general risks of which a competent designer or contractor should be aware are not included. This drawing is to be read in conjunction with the Pre-construction Information and all related documents prepared in accordance with the current Construction (Design and Management) Regulations 2015 and all applicable Health and Safety legislation as currently amended.