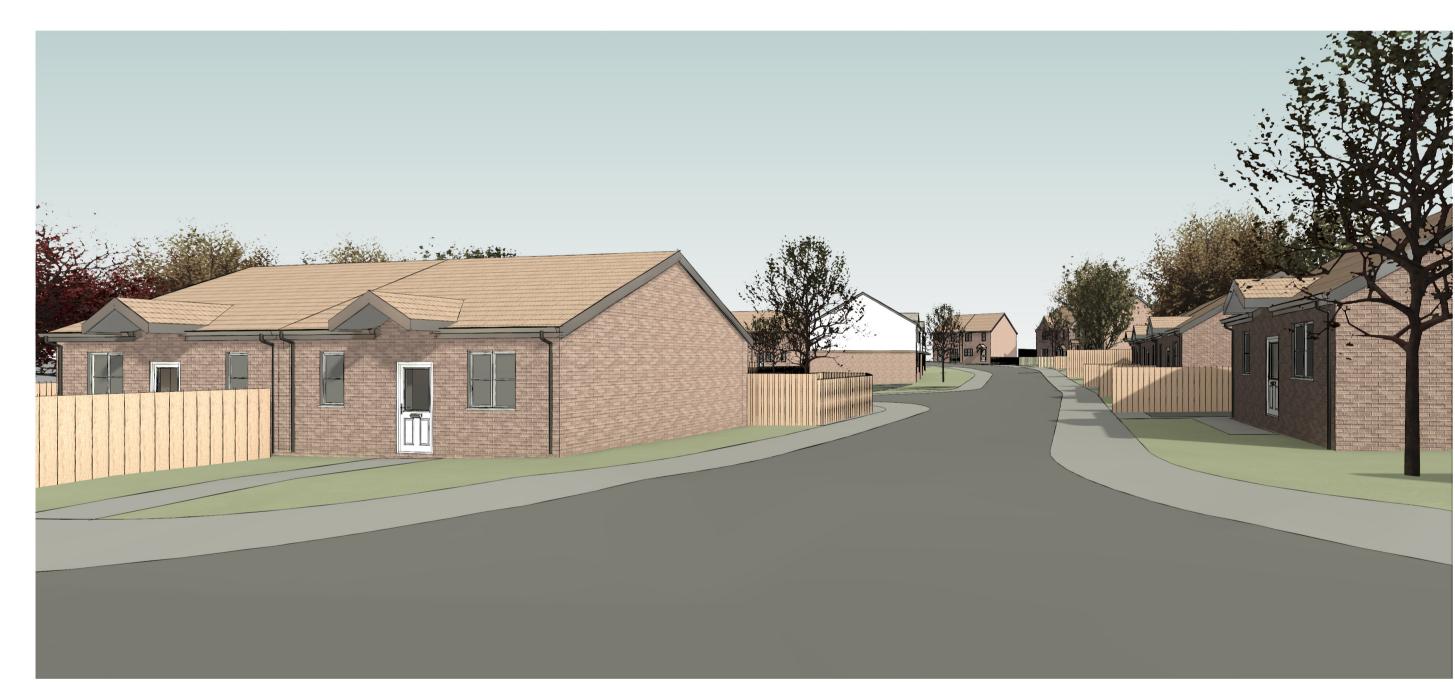

1. STEET VIEW FROM GROESFAN

2. STEET VIEW FROM GROESFAN JUNCTION

3. SOUTH SIDE STEET VIEW

PROPOSED SITE PLAN 1:500

LOCATION KEY PLAN 1:1000

Design risk assessments are carried out throughout the design stage of this project in accordance with company procedures and manuals. Where reasonably possible all areas of risk applicable to design and end use of the construction have been identified and then eliminated, mitigated or recorded as a residual risk. Note that general risks of which a competent designer or contractor should be aware are not included. This drawing is to be read in conjunction with the Pre-construction Information and all related documents prepared in accordance with the current Construction (Design and Management) Regulations 2015 and all applicable Health and Safety legislation as currently amended.