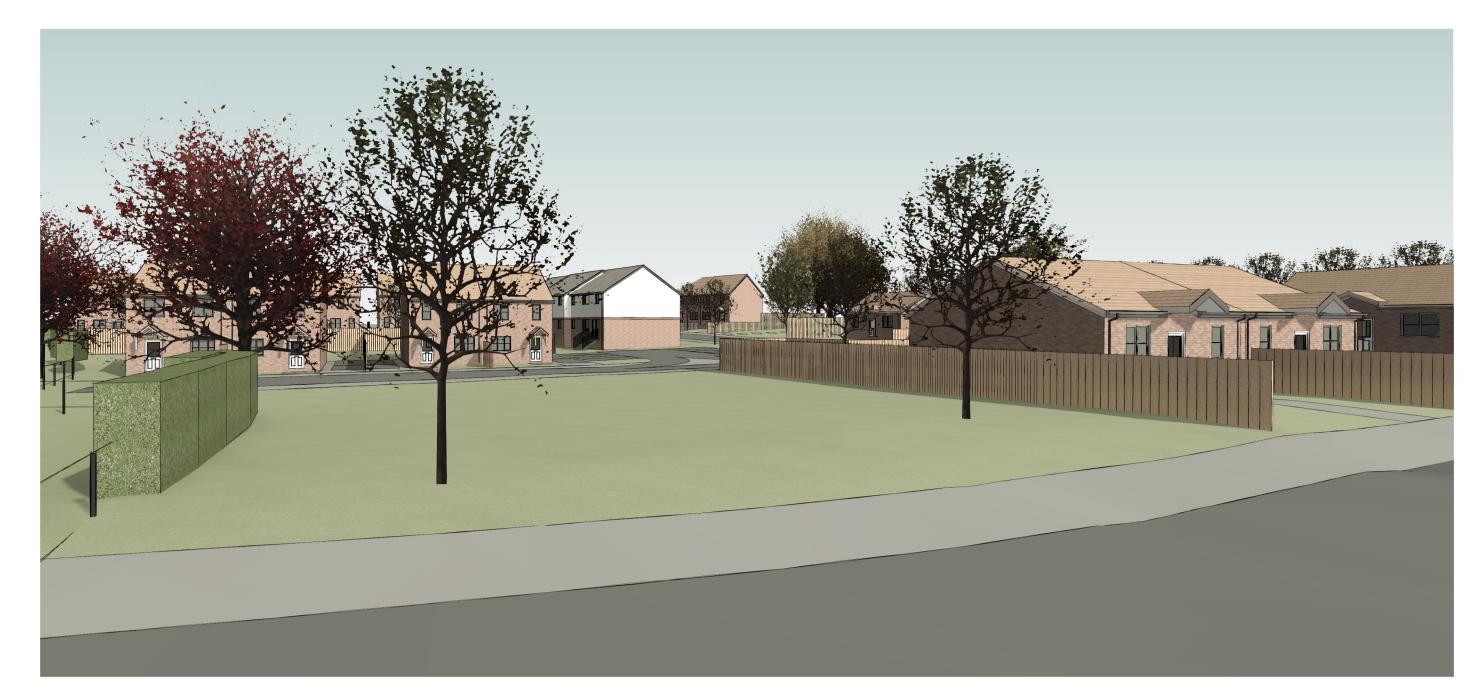

1. STEET VIEW FROM GROESFAN

2. STEET VIEW FROM GROESFAN JUNCTION

3. SOUTH SIDE STEET VIEW

PROPOSED SITE PLAN 1:500

LOCATION KEY PLAN 1:1000

Design risk assessments are carried out throughout the design stage of this project in accordance with company procedures and manuals. Where reasonably possible all areas of risk applicable to design and end use of the construction have been identified and then eliminated, mitigated or recorded as a residual risk. Note that general risks of which a competent designer or contractor should be aware are not included. This drawing is to be read in conjunction with the Pre-construction Information and all related documents prepared in accordance with the current Construction (Design and Management) Regulations 2015 and all applicable Health and Safety legislation as currently amended.