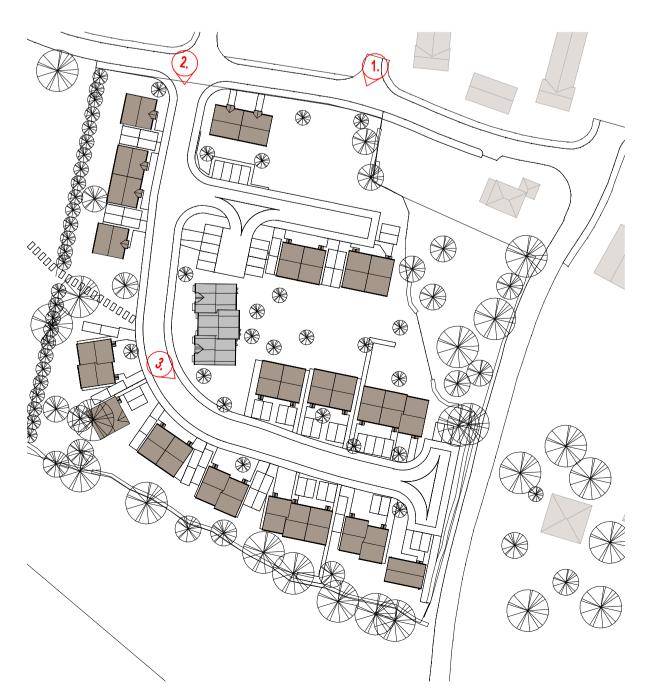

1. STEET VIEW FROM GROESFAN

2. STEET VIEW FROM GROESFAN JUNCTION

3. SOUTH SIDE STEET VIEW

PROPOSED SITE PLAN 1:500

LOCATION KEY PLAN 1:1000

Design risk assessments are carried out throughout the design stage of this project in accordance with company procedures and manuals. Where reasonably possible all areas of risk applicable to design and end use of the construction have been identified and then eliminated, mitigated or recorded as a residual risk. Note that general risks of which a competent designer or contractor should be aware are not included. This drawing is to be read in conjunction with the Pre-construction Information and all related documents prepared in accordance with the current Construction (Design and Management) Regulations 2015 and all applicable Health and Safety legislation as currently amended.

DRAWING TITLE STREET VIEWS

DO NOT
SCALE

Any discrepancy or query concerning this drawing should be referred to the Architect
Copyright © LAWRAY LIMITED

Registered Office: Greenmeadow Springs, 1 Cae Gwyrdd, Tongwynlais, CARDIFF CF15 7AB