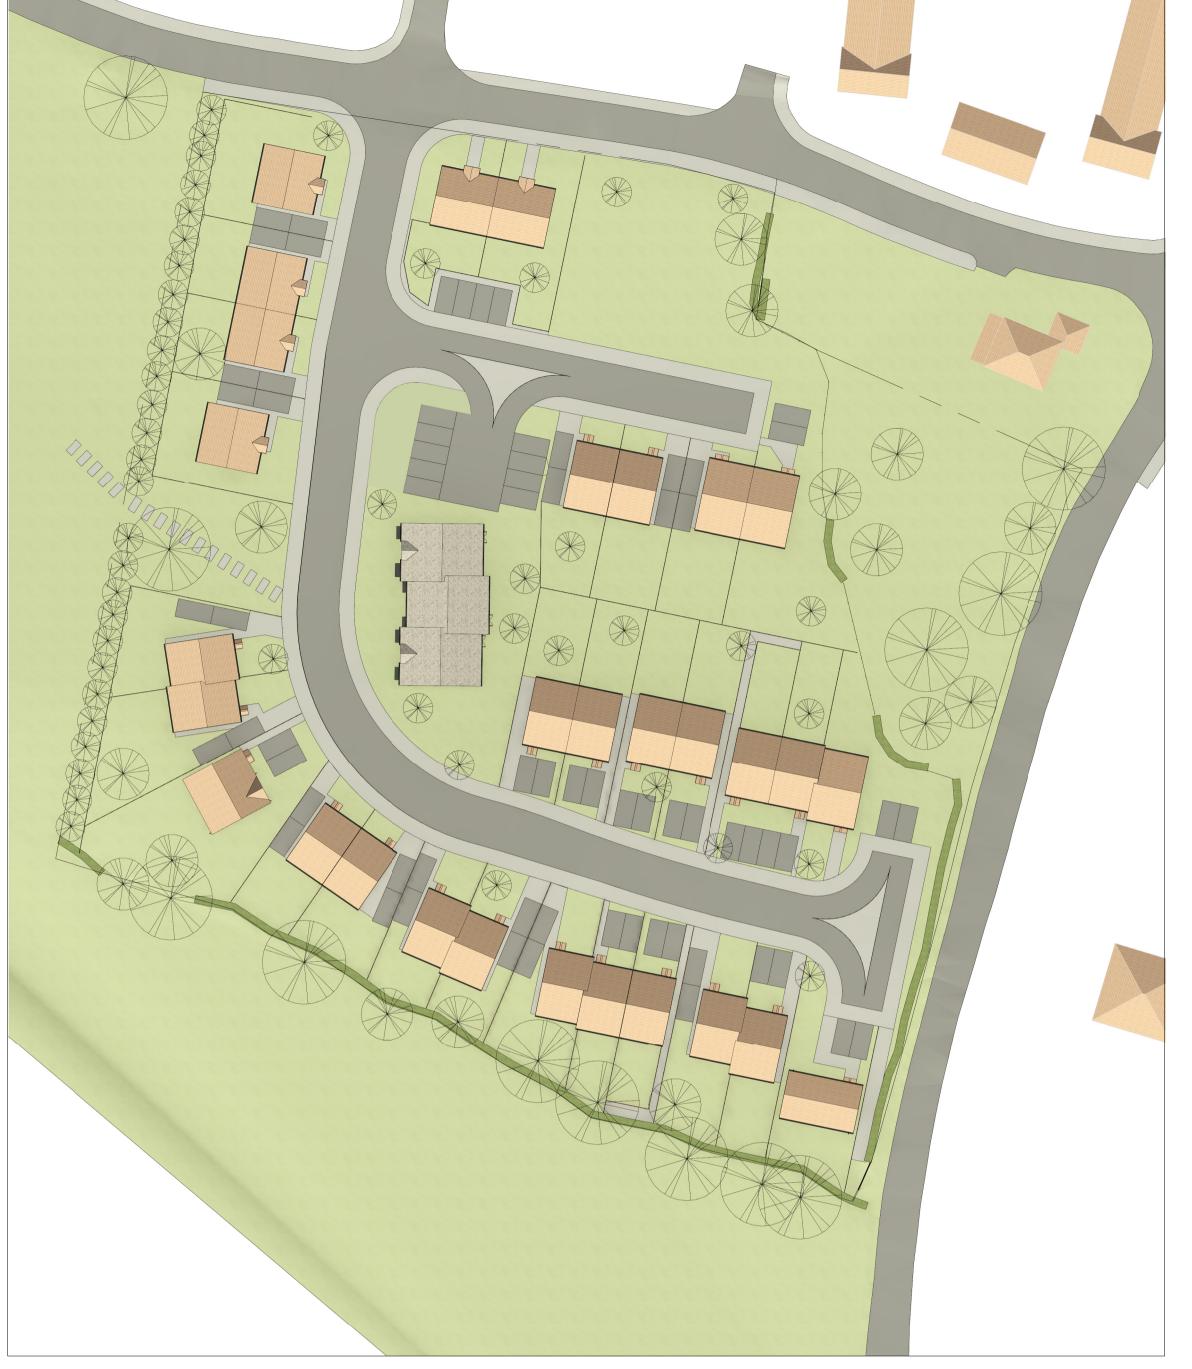

1. STEET VIEW FROM GROESFAN

2. STEET VIEW FROM GROESFAN JUNCTION

3. SOUTH SIDE STEET VIEW

PROPOSED SITE PLAN 1:500

LOCATION KEY PLAN 1:1000

Design risk assessments are carried out throughout the design stage of this project in accordance with company procedures and manuals. Where reasonably possible all areas of risk applicable to design and end use of the construction have been identified and then eliminated, mitigated or recorded as a residual risk. Note that general risks of which a competent designer or contractor should be aware are not included. This drawing is to be read in conjunction with the Pre-construction Information and all related documents prepared in accordance with the current Construction (Design and Management) Regulations 2015 and all applicable Health and Safety legislation as currently amended.