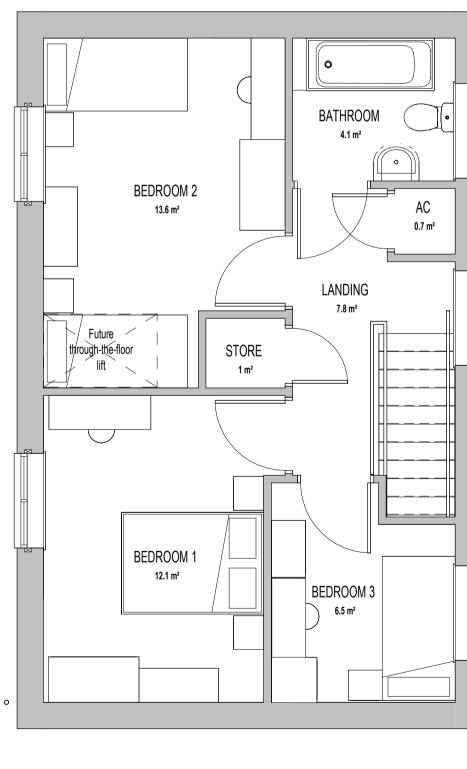

Proposed 3B5P - Right Side Elevation

Proposed 3B5P - First Floor Plan 1:50

Proposed 3B5P - Ground Floor Plan 1:50

Gross Internal Floor Area 3B5P: 96m<sup>2</sup>

Proposed 3B5P - Left Side Elevation 1: 100