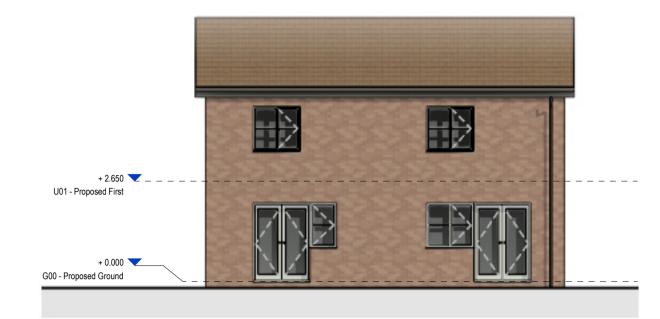

Proposed 3B5P - Right Side Elevation

Proposed 3B5P - First Floor Plan 1:50

Proposed 3B5P - Ground Floor Plan 1:50

Gross Internal Floor Area 3B5P: 96m<sup>2</sup>

Proposed 3B5P - Left Side Elevation 1: 100