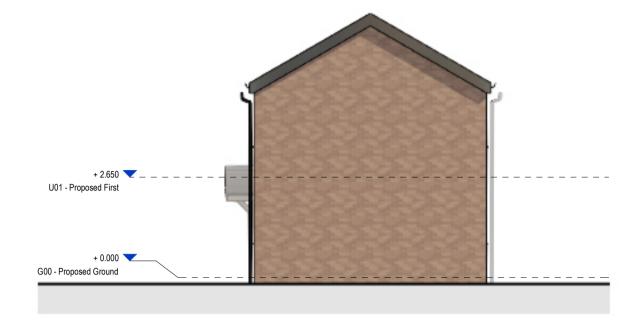

Proposed 3B5P - Right Side Elevation

Proposed 3B5P - First Floor Plan 1:50

Proposed 3B5P - Ground Floor Plan 1:50

Gross Internal Floor Area 3B5P: 96m<sup>2</sup>

Proposed 3B5P - Left Side Elevation 1: 100