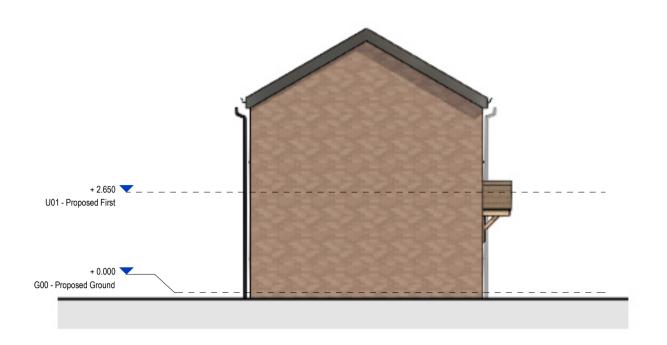

Proposed 3B5P - Right Side Elevation

Proposed 3B5P - First Floor Plan 1:50

Proposed 3B5P - Ground Floor Plan 1:50

Gross Internal Floor Area 3B5P: 96m<sup>2</sup>

Proposed 3B5P - Left Side Elevation 1: 100