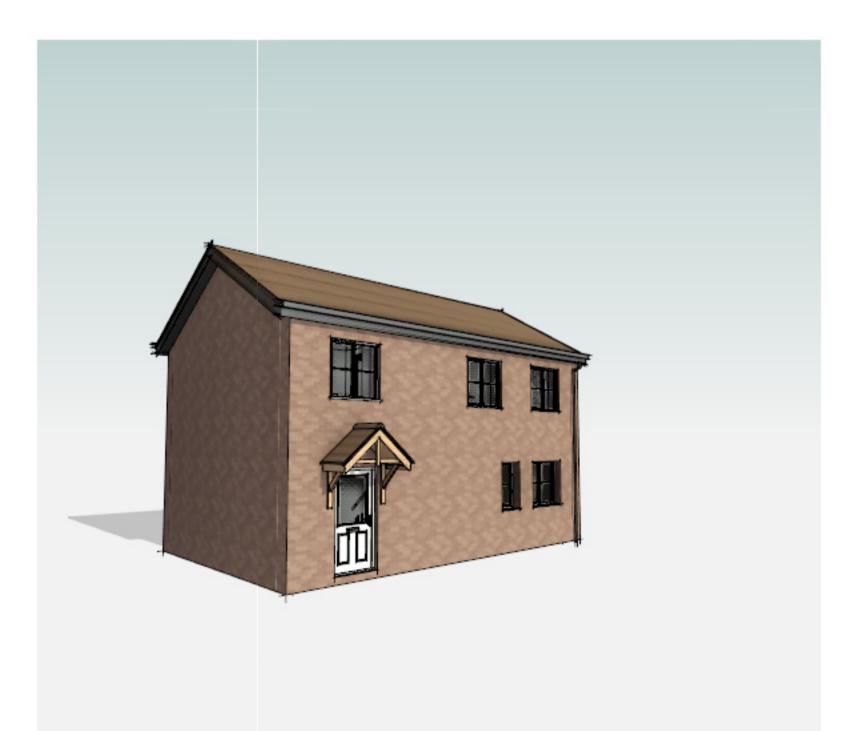

Proposed 3B5P - Right Side Elevation

Proposed 3B5P - First Floor Plan 1:50

Proposed 3B5P - Ground Floor Plan 1:50

Gross Internal Floor Area 3B5P: 96m<sup>2</sup>

Proposed 3B5P - Left Side Elevation 1: 100