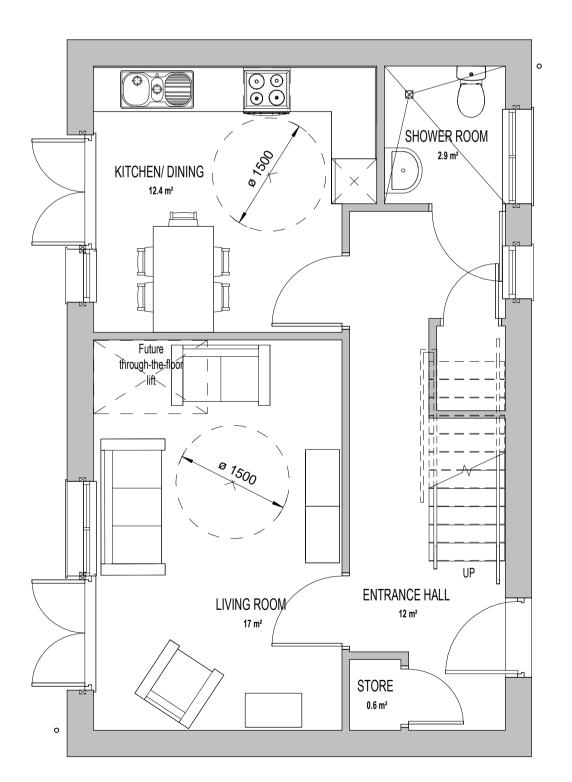

Proposed 3B5P - Right Side Elevation

Proposed 3B5P - First Floor Plan 1:50

Proposed 3B5P - Ground Floor Plan 1:50

Gross Internal Floor Area 3B5P: 96m<sup>2</sup>

Proposed 3B5P - Left Side Elevation 1: 100

Gross Internal Floor Area 3B5P: 96m<sup>2</sup>

| P03  | Revised Issue   JW   KOH                              | 01.08.2022 |
|------|-------------------------------------------------------|------------|
| P02  | Revised issue   AJ   K'OH   K'OH                      | 23.09.2021 |
| P01  | Initial input and issue   CH   K'OH   K'OH            | 01.09.2021 |
| REV  | DESCRIPTION   DRAWN BY   CHECKED BY   APPROVED BY     | DATE       |
| riba | PLAN OF WORK 2013 WORKSTAGE LEVEL OF MODEL DEFINITION | (LoD)      |
|      |                                                       |            |